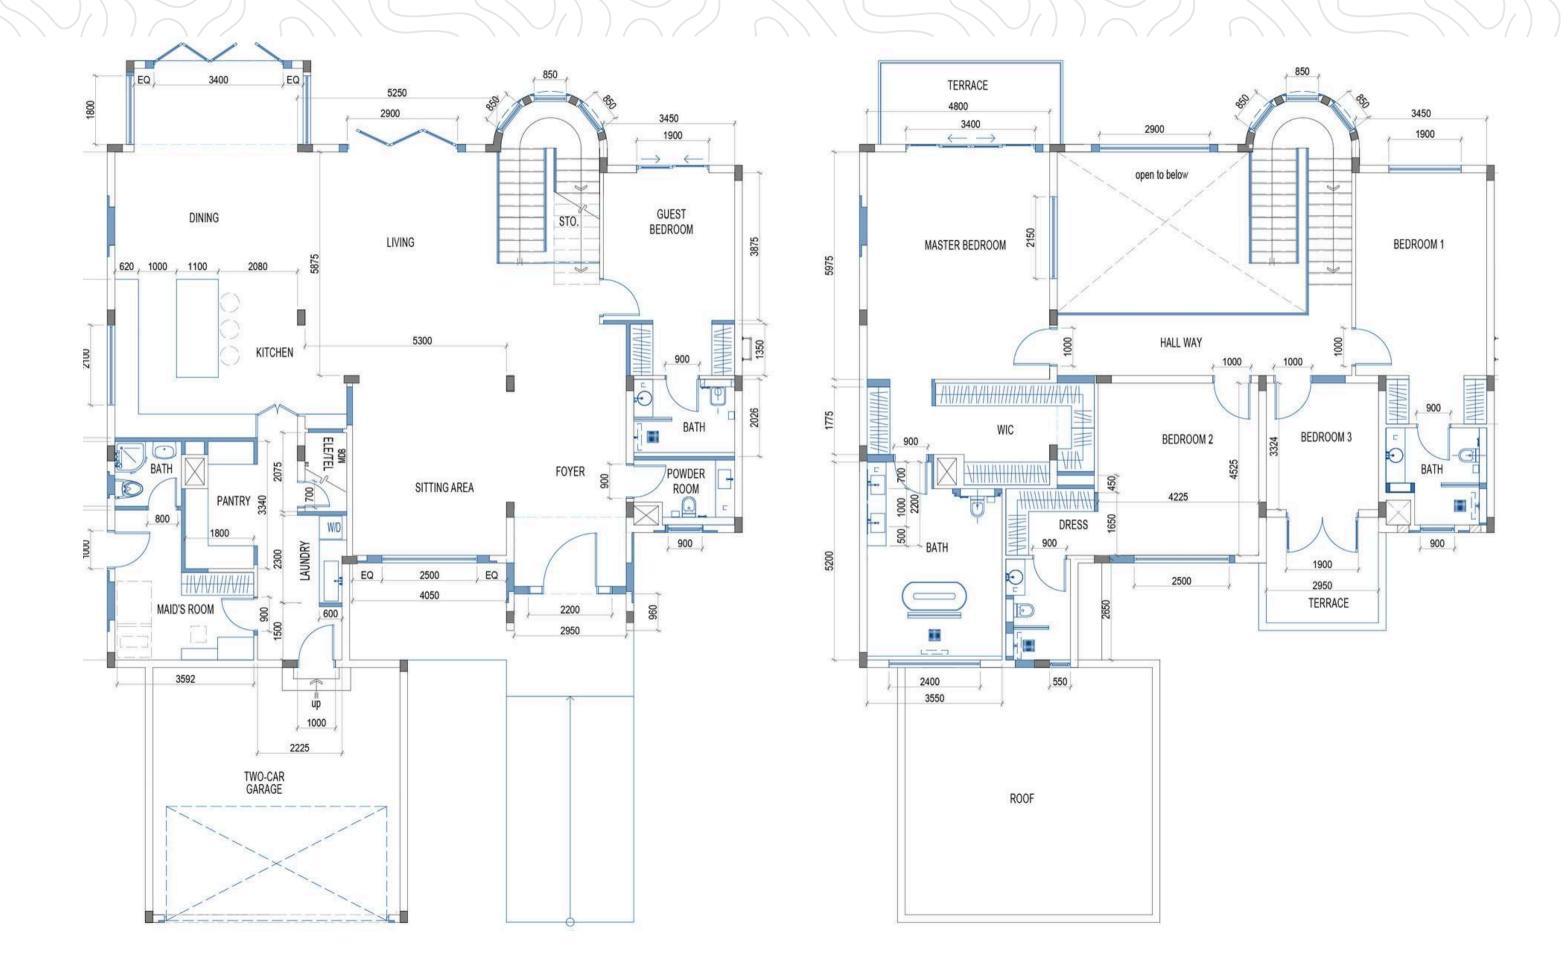

nd several sumptuous bathrooms.

The exterior is simply paradise. It's quiet and relaxing, with an infinity pool.

If you are looking for a luxurious family villa, join us on the island!

BUA 5488 SQFT

PLOT 10 636 SQFT

4 BEDROOMS

FULLY FURNISHED





## KEY FEATURES & BRANDS

### **KEY FEATURES**

- · Big Plot
- · Solar Water Heater
- Premium European Brands
- Modern High-End Luxury Layout
- · Prime Cluster in Jumeirah Islands
- Pristine Waterfall Pergola
- · Peaceful & Quiet Location

### **APPLIANCIES**

- · Oven: MIELE ITALY
- · Microwave: MIELE ITALY
- · Dishwasher: ELBA ITALY
- · Built-in Fridge and Freezer: ELBA ITALY
- · Induction Hob: NIKOLA TESLA
- · Wine Chiller: VESTFROST

### TILES

· PORCELANOSA/ARGENTA

### SANITARIES

· PORCELANOSA











NIKOLATESLA

### FLOOR PLAN



Minimalism and Elegance in Every Line