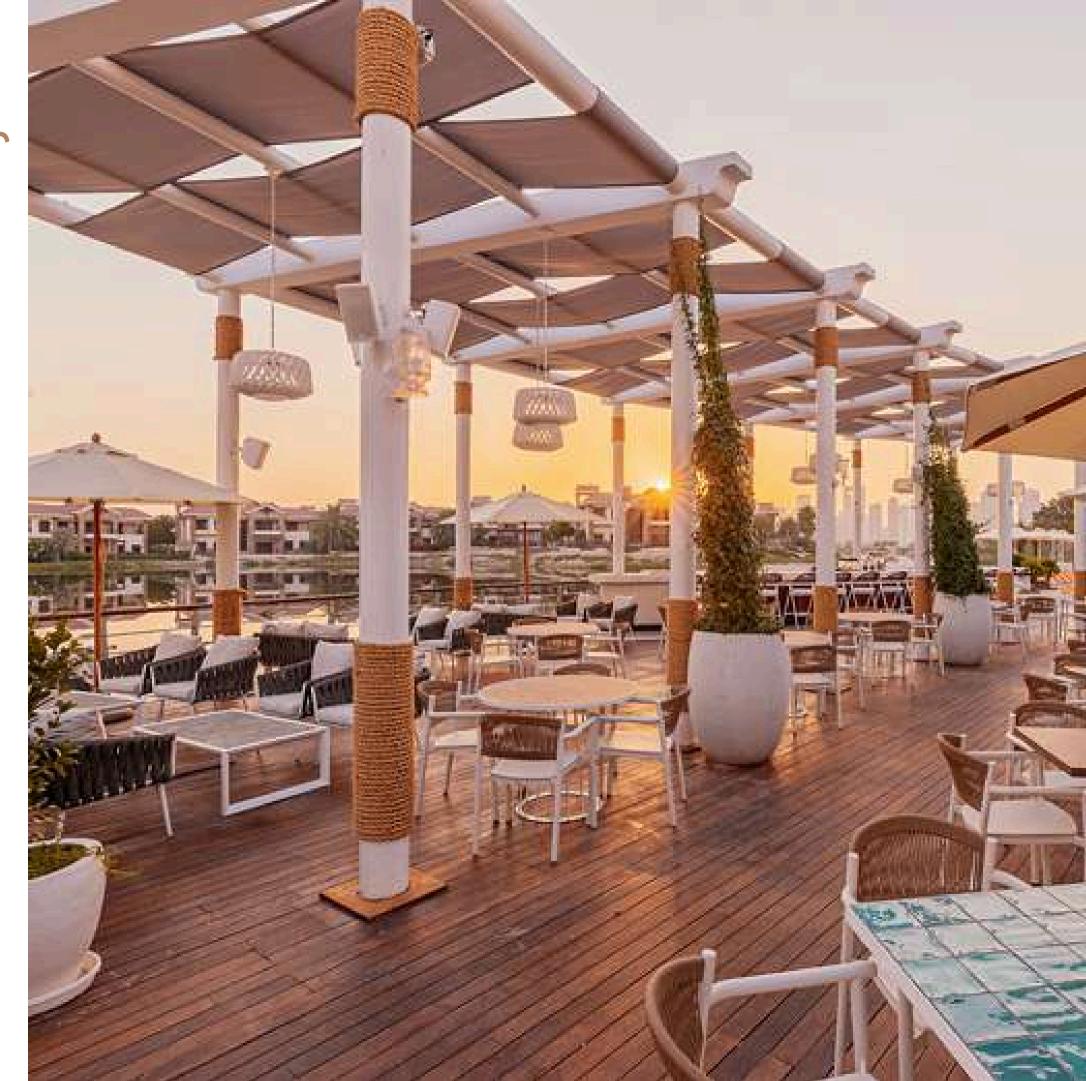

## HIGH STANDING FACILITIES

Residents of Jumeirah Islands will be able to enjoy an active lifestyle with access to a range of services.

The 4,000 square metre clubhouse has been completely refurbished. Now offering a restaurant, pub, beauty salon, wellness centre and gym all under one roof and of course a large swimming pool, offering 360 degree views of the lakes and the beautiful villas.

# Unmatched Amenities for an Elevated Lifestyle

Nearby Licensed Restaurants

Long walkways and jogging paths

Uptown, the second heart of Dubai

Barber, restaurants, shops, gym & spa

Multiple park and kids area