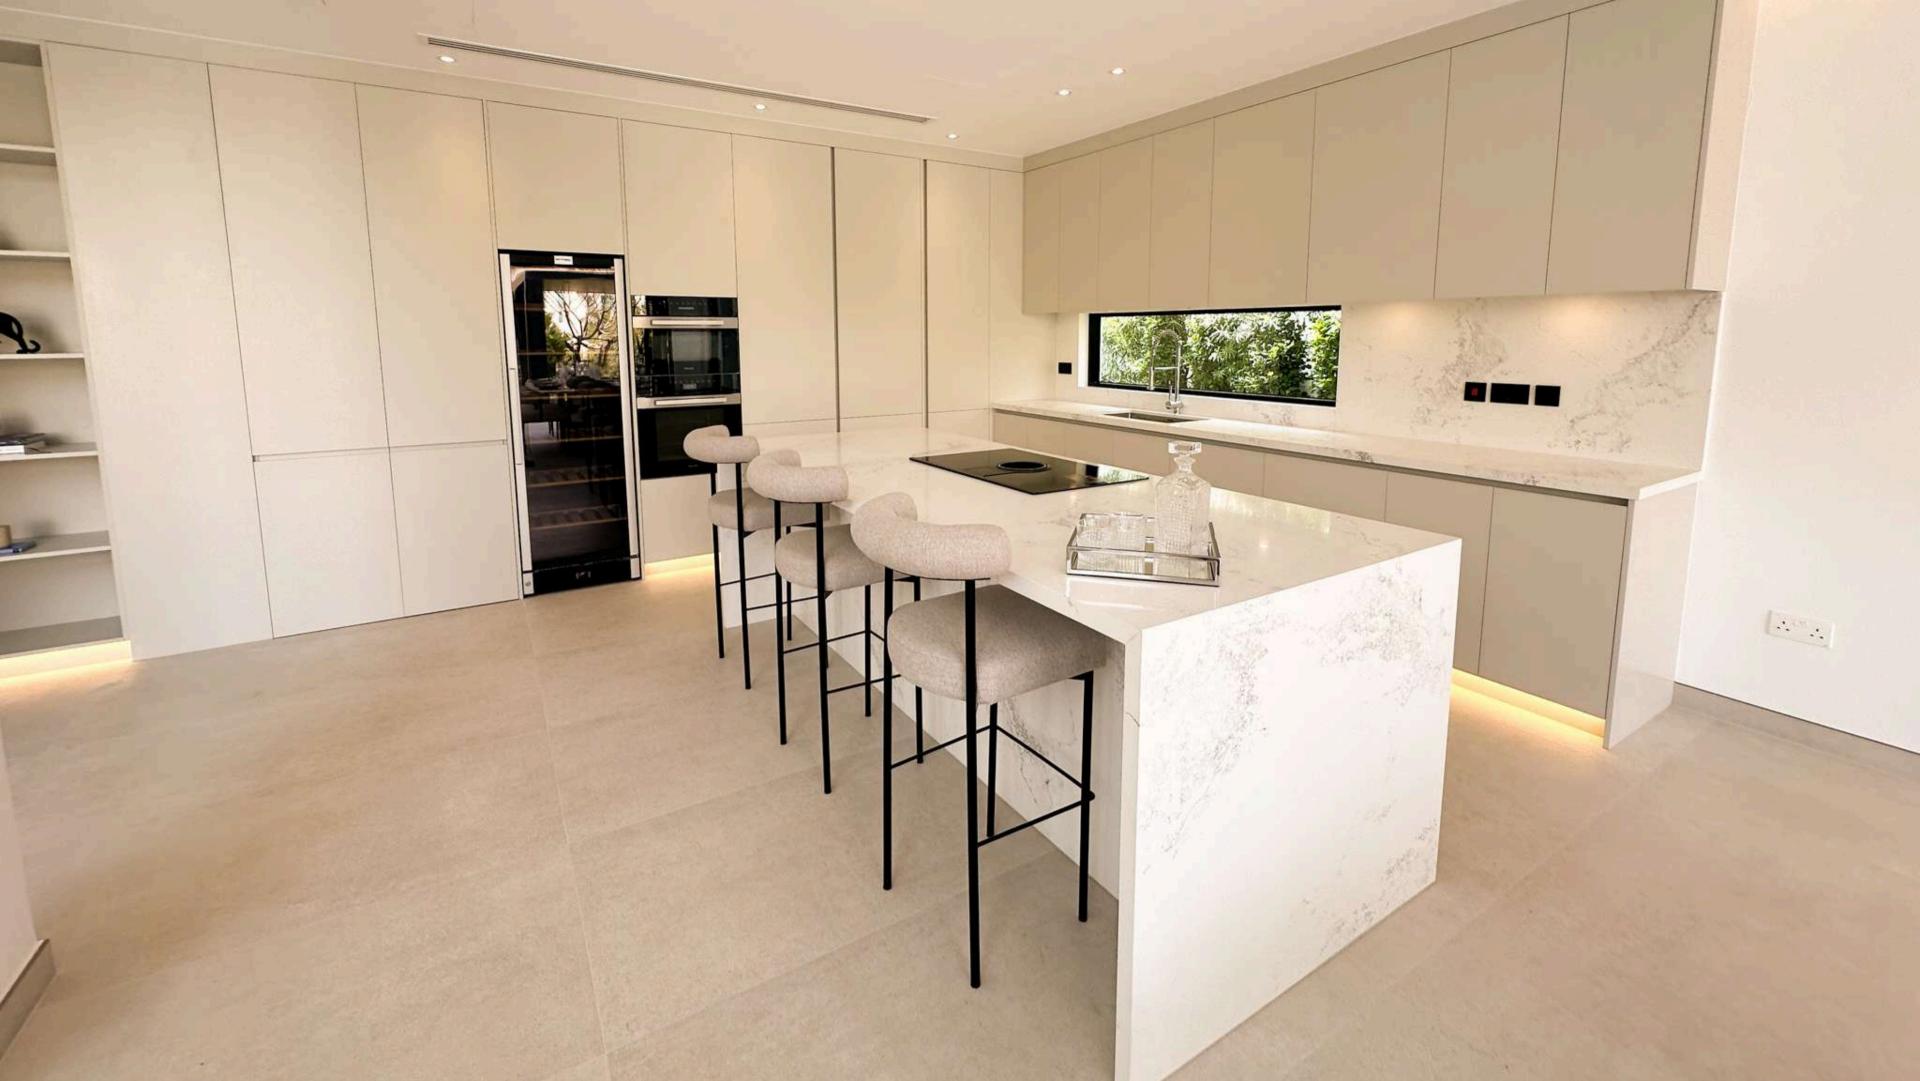

### A PREMIUM LIFESTYLE

We are delighted to present this beautiful, fully renovated, 4 bedrooms villa in a luxurious minimalist style in Jumeirah Islands.

Our "Miami Style" collection offers villas that have been extended and modernised to create a dream family home.

Every detail of this property has been designed to provide you a luxurious, spacious and open-plan setting.

Our signature, white colour scheme and chic details make all the difference, especially in a luxurious layout. You will find a large fully furnished house with large bedrooms and several sumptuous bathrooms.

### **APPLIANCIES**

- · Oven: MIELE ITALY
- · Microwave: MIELE ITALY
- · Dishwasher: ELBA ITALY
- · Built-in Fridge and Freezer: ELBA ITALY
- · Induction Hob: NIKOLA TESLA
- · Wine Chiller: VESTFROST