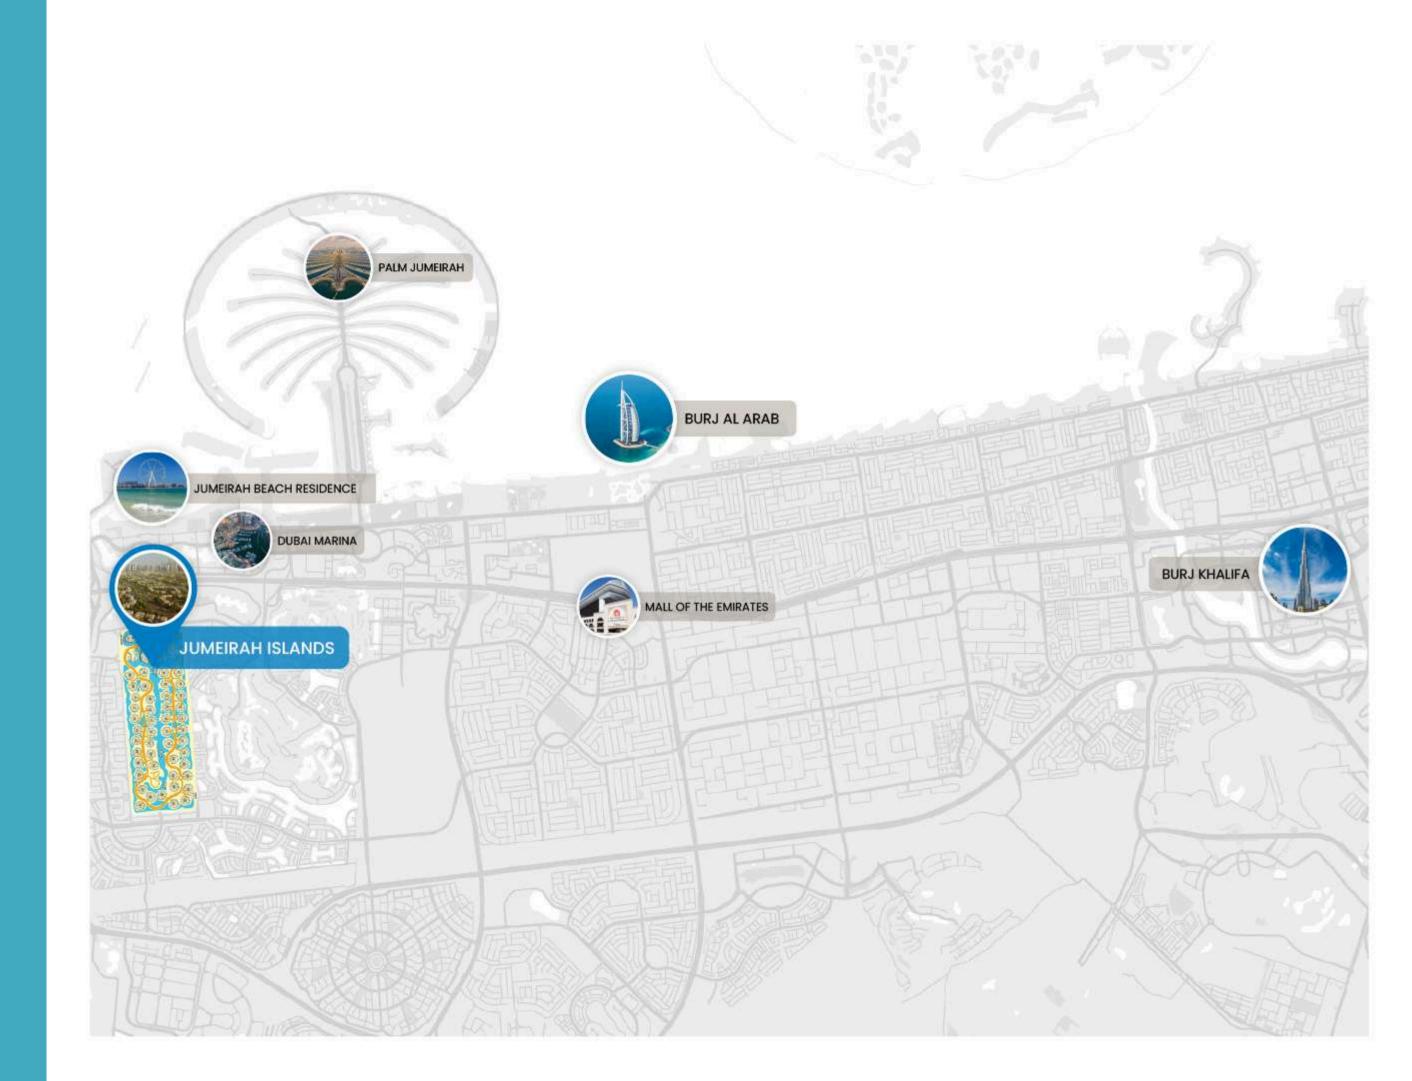

# PERFECTLY CONNECTED

Jumeirah Islands is located in close proximity to several schools and has easy access to Dubai's main roads, landmarks and attractions.

5

Mins to Dubai Marina 5

Mins to Sheikh Zayed Road

15

Mins to
Mall of the Emirates

25

Mins to
Downtown Dubai

25

Mins to Dubai Int'l Airport